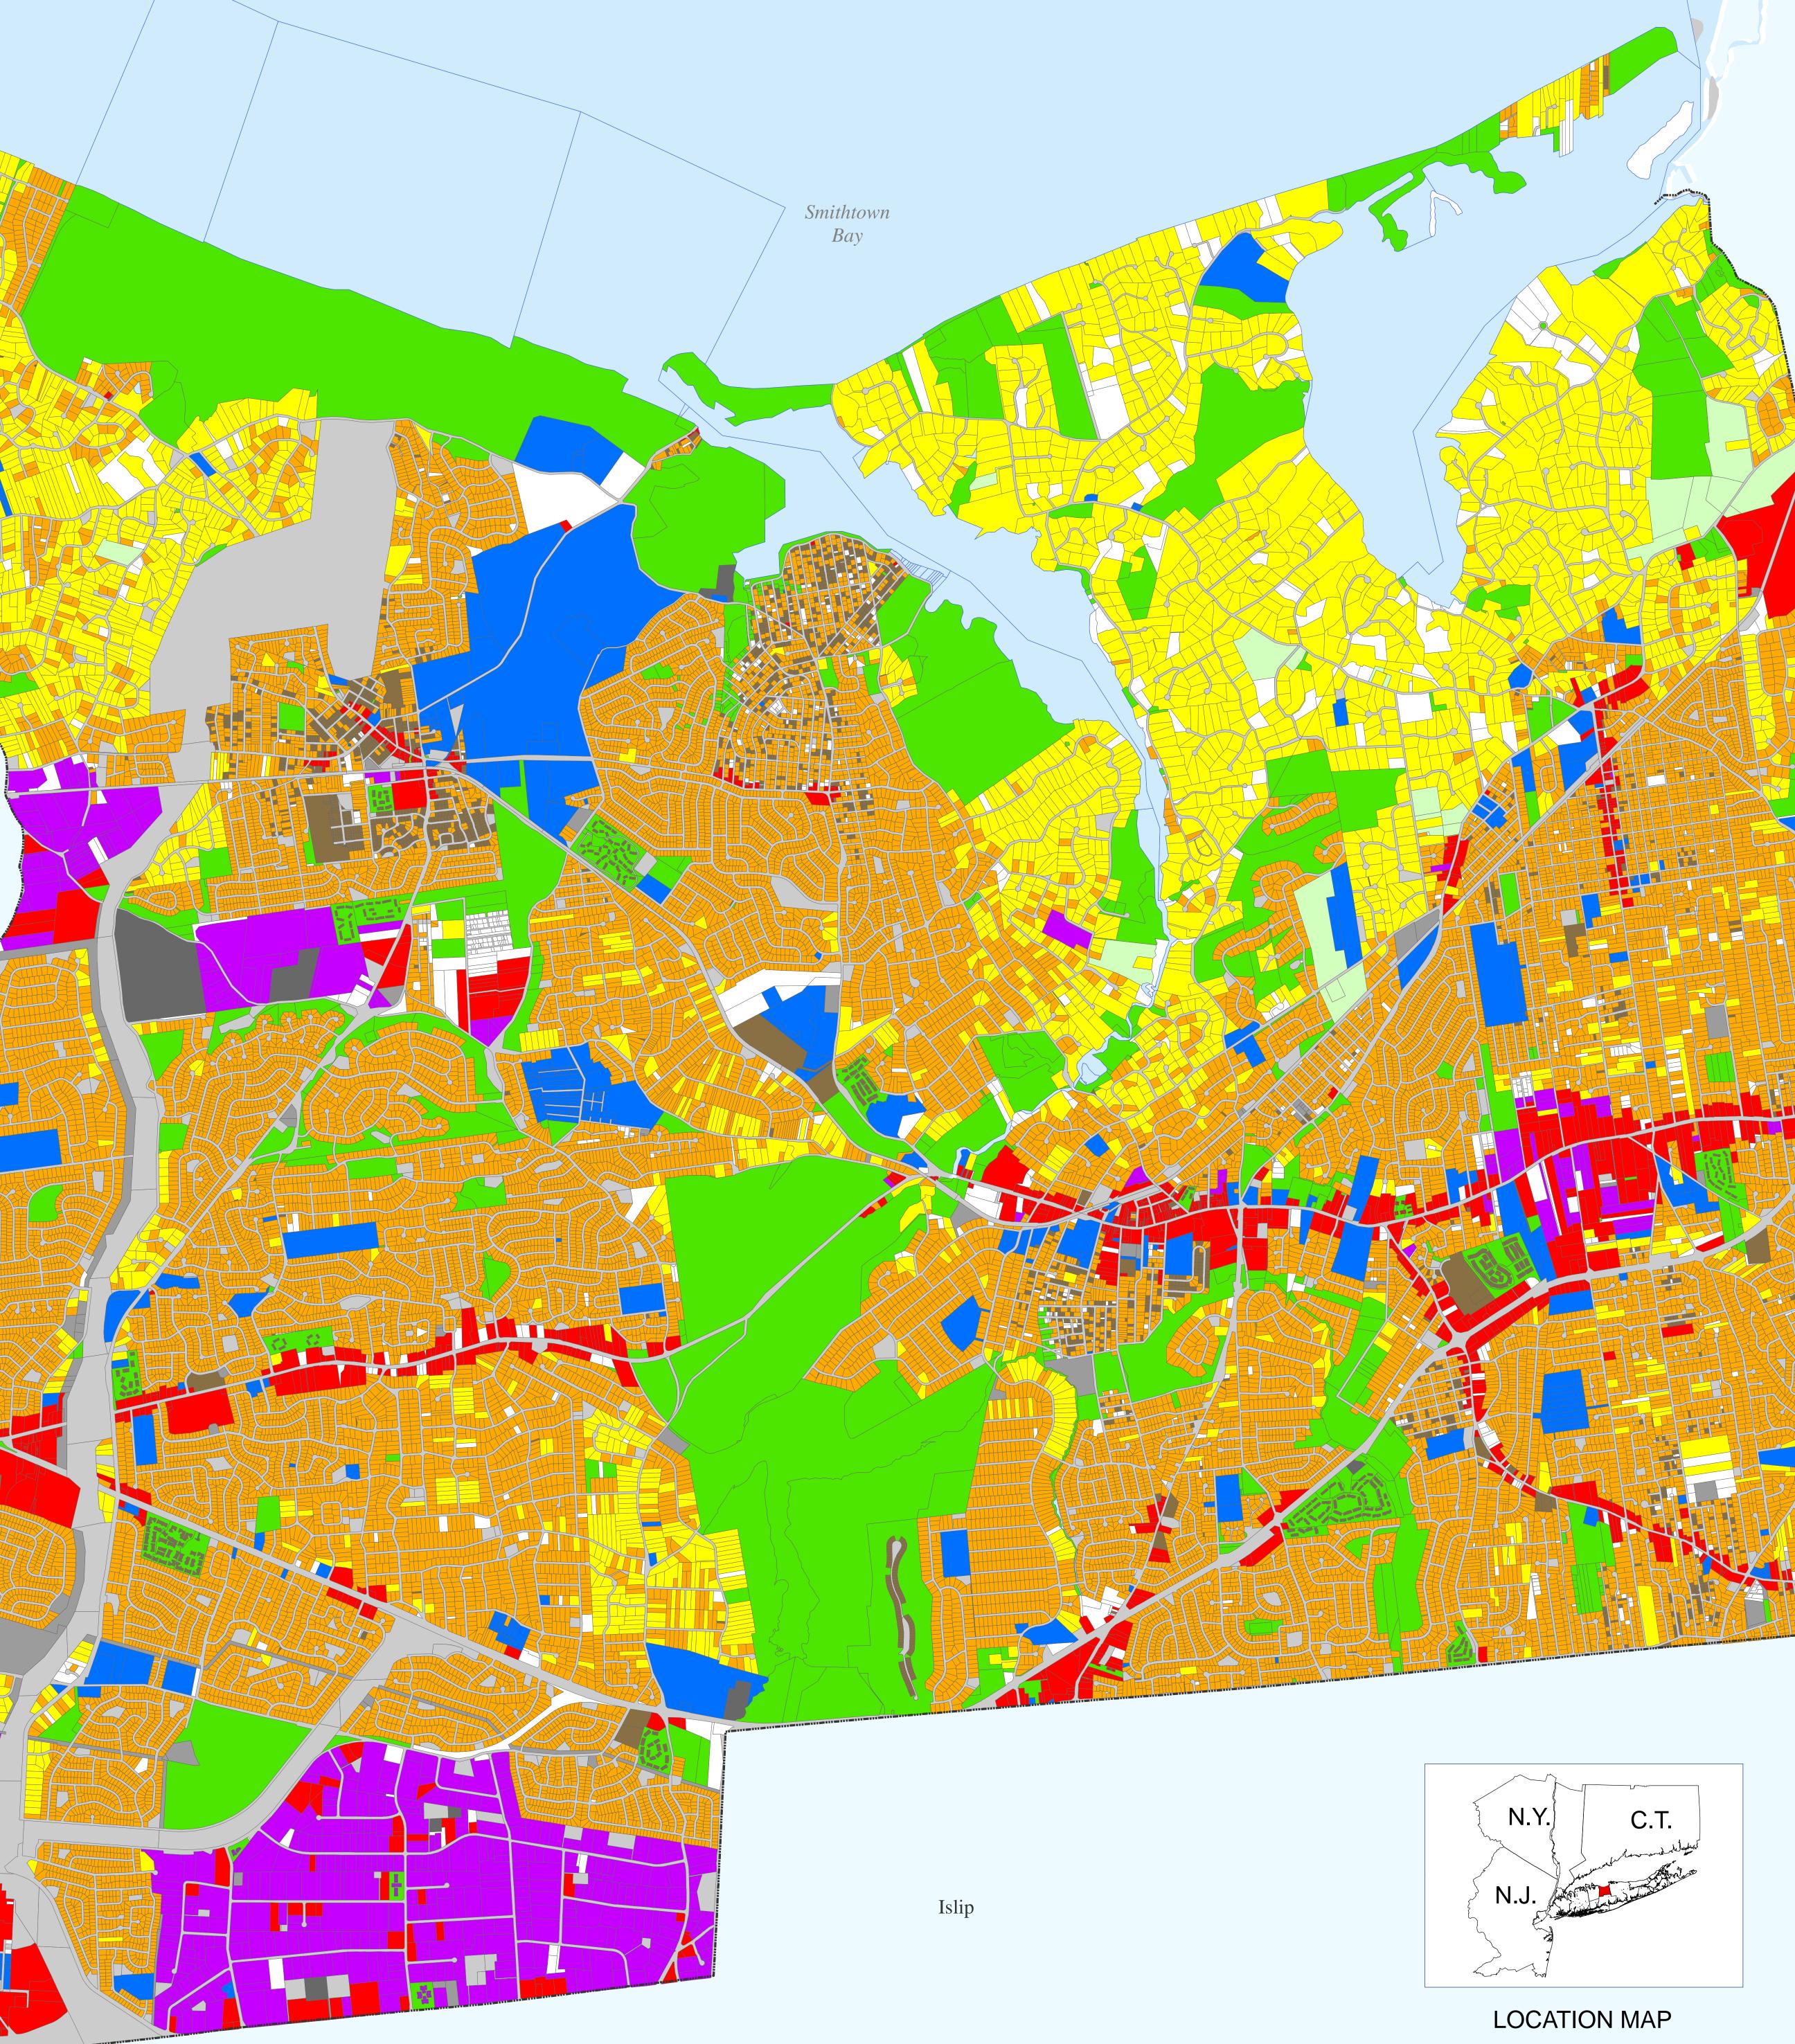

## ...LEGEND...

Low Density Residential Medium Density Residential High Density Residential Commercial Industrial Institutional Recreation and Open Space Agricultural Vacant Transportation Utilities Waste Handling and Management Underwater Land

## TOWN OF SMITHTOWN

COPYRIGHT 2012, COUNTY OF SUFFOLK, N.Y.

Real Property Taxmap parcel linework used with permission of Suffolk County Real Property Tax Service Agency (R.P.T.S.A.). This rendering is a DRAFT MAP in that 1) the data displayed is an interagency or intra agency work\* produced for the purpose of identifying and correcting data. It is not a final agency determination. It is not statistical or factual compilation of data. In some cases correct data has been left out and questionable or inaccurate data has been exaggerated to help identify errors. In short, this is a DRAFT MAP produced in an effort to aid in the correction of data and is not held out as being complete or accurate in any way.

## **2012 EXISTING** LAND USE

Town of Smithtown Suffolk County, New York